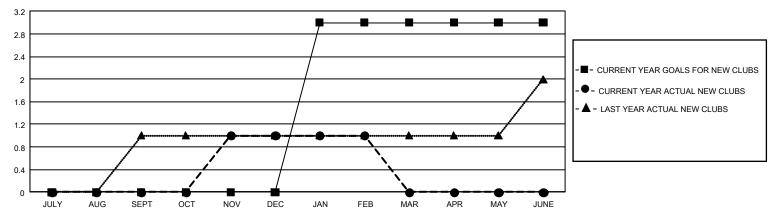

## GMT Constitutional Area 2, Group A

**GMT**: OPEN

REPORT DOES NOT INCLUDE CLUBS IN UNDISTRICTED AREAS.

| Clubs                 |               |           |               | Members               |                        |                         |                                                    |  |
|-----------------------|---------------|-----------|---------------|-----------------------|------------------------|-------------------------|----------------------------------------------------|--|
| RESULTS FOR 2019-2020 |               |           |               | RESULTS FOR 2019-2020 |                        |                         |                                                    |  |
| QUARTER               | NEW CLUB GOAL | NEW CLUBS | DROPPED CLUBS | QUARTER MEM           | BER GROWTH NET<br>GOAL | MEMBER GROWTH<br>ACTUAL | DROPPED<br>MEMBERS ACTUAL<br>(including transfers) |  |
| JULY/AUG/SEPT         | 0             | 0         | 0             | JULY/AUG/SEPT         | 93                     | 101                     | 102                                                |  |
| OCT/NOV/DEC           | 0             | 1         | 8             | OCT/NOV/DEC           | 183                    | 89                      | 155                                                |  |
| JAN/FEB/MAR           | 9             | 0         | 0             | JAN/FEB/MAR           | 273                    | 64                      | 72                                                 |  |
| APR/MAY/JUNE          | 0             | 0         | 0             | APR/MAY/JUNE          | 123                    | 0                       | 0                                                  |  |

## GOALS AND ACTUAL NEW CLUBS CUMULATIVE