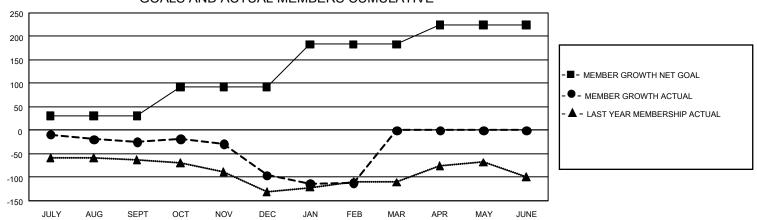

## GMT Constitutional Area 2, Group A

**GMT**: OPEN

REPORT DOES NOT INCLUDE CLUBS IN UNDISTRICTED AREAS.

| Clubs                 |               |           |               | Members               |                        |                         |                                                    |  |
|-----------------------|---------------|-----------|---------------|-----------------------|------------------------|-------------------------|----------------------------------------------------|--|
| RESULTS FOR 2019-2020 |               |           |               | RESULTS FOR 2019-2020 |                        |                         |                                                    |  |
| QUARTER               | NEW CLUB GOAL | NEW CLUBS | DROPPED CLUBS | QUARTER MEM           | BER GROWTH NET<br>GOAL | MEMBER GROWTH<br>ACTUAL | DROPPED<br>MEMBERS ACTUAL<br>(including transfers) |  |
| JULY/AUG/SEPT         | 0             | 0         | 0             | JULY/AUG/SEPT         | 93                     | 101                     | 102                                                |  |
| OCT/NOV/DEC           | 0             | 1         | 8             | OCT/NOV/DEC           | 183                    | 89                      | 155                                                |  |
| JAN/FEB/MAR           | 9             | 0         | 0             | JAN/FEB/MAR           | 273                    | 64                      | 72                                                 |  |
| APR/MAY/JUNE          | 0             | 0         | 0             | APR/MAY/JUNE          | 123                    | 0                       | 0                                                  |  |

## GOALS AND ACTUAL MEMBERS CUMULATIVE

| DROPPED CLUBS: 8  |     | 61 CLUBS OF 121 ADDED 1 OR MORE<br>NEW MEMBERS | GENDER DISTRIBUTION  MALE 1,741 (55.71%) |                |     |
|-------------------|-----|------------------------------------------------|------------------------------------------|----------------|-----|
| DROPPED MEMBERS   |     |                                                | FEMALE                                   | 1,384 (44.29%) |     |
| DECEASED          | 16  | CLICK HERE FOR CLIMITI ATIVE                   | TOTAL FAMILY UNIT MEMBERS                |                | 551 |
| CLUB CANCELLED 47 |     | CLICK HERE FOR CUMULATIVE MEMBERSHIP DATA      | FAMILY MEMBERS BAYING HALF BUES          |                | 287 |
| OTHER             | 266 |                                                | FAMILY MEMBERS PAYING HALF DUES          |                | 201 |
| TOTAL             | 329 |                                                |                                          |                |     |